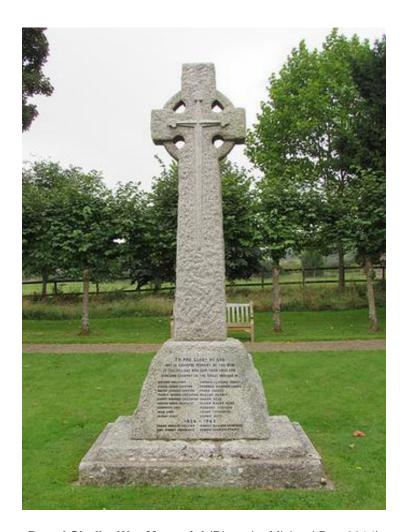

## **WAR MEMORIAL**

Broad Chalke War Memorial (Photo by Michael Day 2014)

## To the Glory of God and in grateful memory of the men of this village who gave their lives for King and County in the Great War 1914-1918

| William Buckland         | Thomas Clifford Jones    |
|--------------------------|--------------------------|
| George Edgar Compton     | Frederick Wyndham Loader |
| Walter Charles Compton   | Frank Loader             |
| Francis Arthur Creighton | William Penny            |
| Sidney Raymond Creighton | Harry Read               |
| Walter David Dowsett     | Elgar Ralph Read         |
| Frederick Emm            | Herbert Stevens          |
| John Emm                 | Frank Tryhorne           |
| Albert Gurd              | Filmer Witt              |

## 1939 - 1945

| Frank Phillip Collins | Aubrey William Saunders |
|-----------------------|-------------------------|
| Eric Sidney Goodridge | Edward Charles Stacey   |