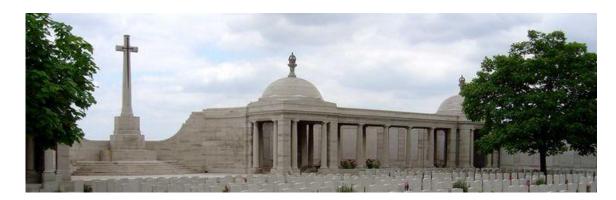

#### **The Loos Memorial - France**

The Loos Memorial in Frances commemorates 20,633 soldiers who were killed in the Loos sector from 25<sup>th</sup> September 1915 until October 1918, and have no known graves.

The Loos Memorial is a 15 foot high wall which forms the back and sides of Dud Corner Cemetery at Loos-en-Gohelle.