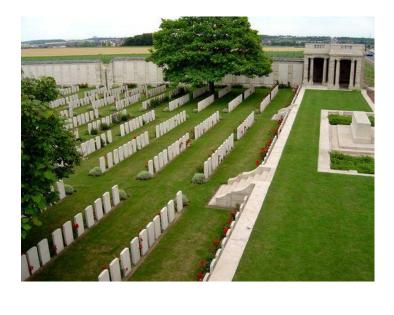

#### **The Loos Memorial - France**

The Loos Memorial in Frances commemorates 20,633 soldiers who were killed in the Loos sector from 25<sup>th</sup> September 1915 until October 1918, and have no known graves.

The Loos Memorial is a 15 foot high wall which forms the back and sides of Dud Corner Cemetery at Loos-en-Gohelle.

#### **The Loos Memorial Photographs**

Photographs used with permission from In Memory by Pierre Vandervelden