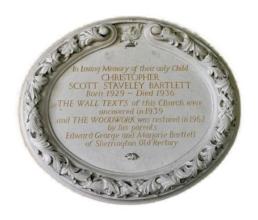

## SS. Cosmas & Damian, Sherrington Wall Memorial

| Anderson | Mason                         | In Memory of Mason Son of Mason Anderson Rector of this Parish and Charlotte his wife who departed this life July 25 <sup>th</sup> 1832 aged 10 years & 3 months Alexander who departed this life June 7 <sup>th</sup> 1833 age 9 years & 8 months And Fanny their daughter who departed this life Decr. 3 <sup>Rd</sup> 1834 aged 7 months. |
|----------|-------------------------------|----------------------------------------------------------------------------------------------------------------------------------------------------------------------------------------------------------------------------------------------------------------------------------------------------------------------------------------------|
| Bartlett | Christopher Scott<br>Staveley | In Loving Memory of their only Child Christopher Scott Staveley Bartlett Born 1929 ~ Died 1936 THE WALL TEXTS of this Church were uncovered in 1939 and THE WOODWORK was restored in 1962 by his parents Edward George and Marjorie Bartlett of Sherrington Old Rector                                                                       |
| Morgan   | Mary                          | Memory of Mary Wife of Philip Morgan who died Nov <sup>br.</sup> 23 <sup>rd</sup> 1814, Aged 38 Years In deaths cold Arms sleeping here A loving Wife a friend sincere To love she liv'd in love she dy'd Her life desir'd but God deny'd. Aslo of Diana their daughter, who died Feb <sup>y</sup> . 1815. Aged 14 Weeks.                    |